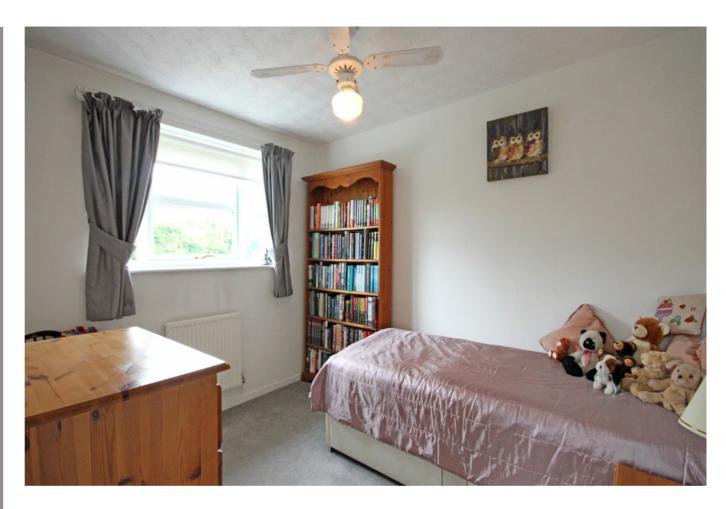

#### FIRST FLOOR

- LANDING 7' 8" (max) x 6' 1" (max)
- BEDROOM ONE 14' 0'' (max) x 8' 2'' (max)
- BEDROOM TWO 10' 2'' (max) x 8' 2'' (max)
- BEDROOM THREE 9' 9''  $(max) \times 6' 0'' (max)$ 
  - BATHROOM 6' 1'' (max) x 6' 0'' (max)
    - OUTSIDE
  - GARAGE 17' 0'' (max) x 8' 1'' (max)
    - GARDEN