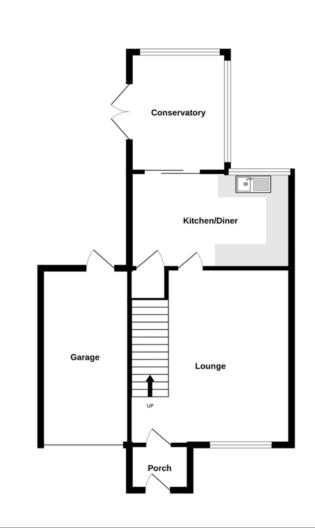

#### GROUND FLOOR

- ENTRANCE PORCH 5' 3" (max) x 3' 5" (max)
  - LOUNGE 15' 9'' (max) x 14' 5'' (max)
- DINING KITCHEN 14' 5" (max) x 8' 3" (max)
- CONSERVATORY 10' 6" (max) x 10' 1" (max)

Ground Floor