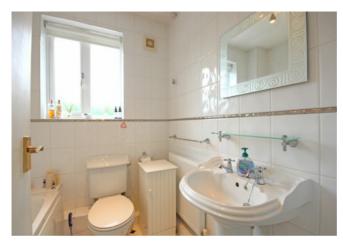

#### FIRST FLOOR

- LANDING 7' 8" (max) x 6' 1" (max)
- BEDROOM ONE 14' 0'' (max) x 8' 2'' (max)
- BEDROOM TWO 10' 2'' (max) x 8' 2'' (max)
- BEDROOM THREE 9' 9''  $(max) \times 6' 0'' (max)$ 
  - BATHROOM 6' 1'' (max) x 6' 0'' (max)
    - OUTSIDE
  - GARAGE 17' 0'' (max) x 8' 1'' (max)
    - GARDEN