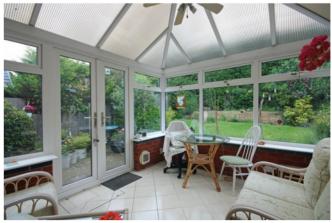

#### GROUND FLOOR

- ENTRANCE PORCH 5' 3" (max) x 3' 5" (max)
  - LOUNGE 15' 9'' (max) x 14' 5'' (max)
- DINING KITCHEN 14' 5" (max) x 8' 3" (max)
- CONSERVATORY 10' 6" (max) x 10' 1" (max)

Located in THE HEART of THIS TRULY POPULAR and SOUGHT-AFTER CUL-DE-SAC ADDRESS. giving EASY ACCESS to the HISTORIC STOURBRIDGE GLASS CONE and MUSEUM and STOURBRIDGE CANAL/CANALSIDE WALKS, whilst further not far from GOOD LOCAL SCHOOLS, SHOPS/SERVICES and PUBLIC TRANSPORT LINKS (such as bus), stands this ATTRACTIVE and WELL-PLANNED THREE BEDROOM SEMI-DETACHED HOME. With GAS CENTRAL HEATING and DOUBLE GLAZING, the accommodation in brief comprises; Entrance porch, lounge with stairs to first floor accommodation, dining kitchen with pantry and conservatory off, first floor landing, three bedrooms and bathroom. A GENEROUS BLOCK-PAVED DRIVE giving OFF-ROAD PARKING with adjoining front lawn area adorns the front, leading up to the front aspect and SINGLE GARAGE FACILITY, with to the rear a TRULY PLEASANT, PRIVATE and SUNNY ASPECT GARDEN SPACE. To arrange your viewing, do not hesitate to contact Taylors Estate Agents STOURBRIDGE office. Tenure: FREEHOLD. Construction: Brick built with tiled pitched roof. All mains services connected. Broadband/ Mobile coverage: checker.ofcom.org.uk/en-gb/broadband -coverage. Council Tax Band C. EPC C.