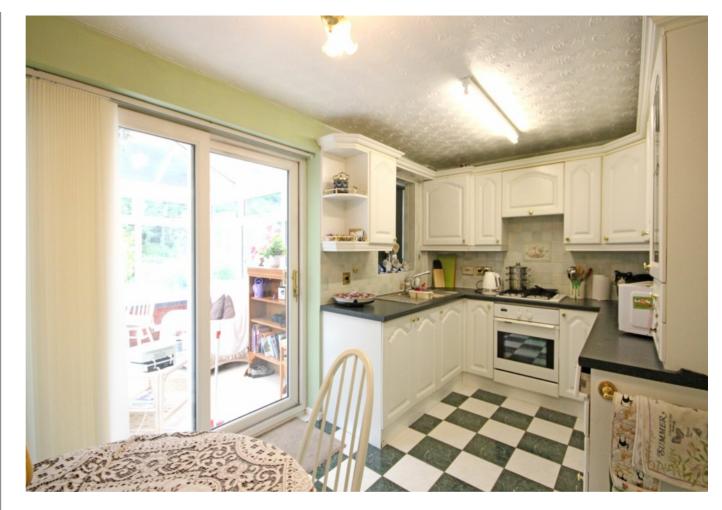

#### GROUND FLOOR

- ENTRANCE PORCH 5' 3" (max) x 3' 5" (max)
  - LOUNGE 15' 9'' (max) x 14' 5'' (max)
- DINING KITCHEN 14' 5" (max) x 8' 3" (max)
- CONSERVATORY 10' 6" (max) x 10' 1" (max)

Located in THE HEART of THIS TRULY POPULAR and SOUGHT-AFTER CUL-DE-SAC ADDRESS. giving EASY ACCESS to the HISTORIC STOURBRIDGE GLASS CONE and MUSEUM and STOURBRIDGE CANAL/CANALSIDE WALKS, whilst further not far from GOOD LOCAL SCHOOLS, SHOPS/SERVICES and PUBLIC TRANSPORT LINKS (such as bus), stands this ATTRACTIVE and WELL-PLANNED THREE BEDROOM SEMI-DETACHED HOME. With GAS CENTRAL HEATING and DOUBLE GLAZING, the accommodation in brief comprises; Entrance porch, lounge with stairs to first floor accommodation, dining kitchen with pantry and conservatory off, first floor landing, three bedrooms and bathroom. A GENEROUS BLOCK-PAVED DRIVE giving OFF-ROAD PARKING with adjoining front lawn area adorns the front, leading up to the front aspect and SINGLE GARAGE FACILITY, with to the rear a TRULY PLEASANT, PRIVATE and SUNNY ASPECT GARDEN SPACE. To arrange your viewing, do not hesitate to contact Taylors Estate Agents STOURBRIDGE office. Tenure: FREEHOLD. Construction: Brick built with tiled pitched roof. All mains services connected. Broadband/ Mobile coverage: checker.ofcom.org.uk/en-gb/broadband -coverage. Council Tax Band C. EPC C.