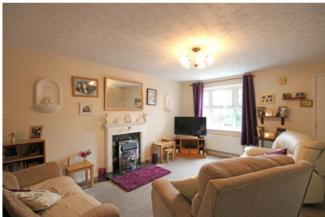

#### GROUND FLOOR

- ENTRANCE PORCH 5' 3" (max) x 3' 5" (max)
  - LOUNGE 15' 9'' (max) x 14' 5'' (max)
- DINING KITCHEN 14' 5" (max) x 8' 3" (max)
- CONSERVATORY 10' 6" (max) x 10' 1" (max)

Located in THE HEART of THIS TRULY POPULAR and SOUGHT-AFTER CUL-DE-SAC ADDRESS. giving EASY ACCESS to the HISTORIC STOURBRIDGE GLASS CONE and MUSEUM and STOURBRIDGE CANAL/CANALSIDE WALKS, whilst further not far from GOOD LOCAL SCHOOLS, SHOPS/SERVICES and PUBLIC TRANSPORT LINKS (such as bus), stands this ATTRACTIVE and WELL-PLANNED THREE BEDROOM SEMI-DETACHED HOME. With GAS CENTRAL HEATING and DOUBLE GLAZING, the accommodation in brief comprises; Entrance porch, lounge with stairs to first floor accommodation, dining kitchen with pantry and conservatory off, first floor landing, three bedrooms and bathroom. A GENEROUS BLOCK-PAVED DRIVE giving OFF-ROAD PARKING with adjoining front lawn area adorns the front, leading up to the front aspect and SINGLE GARAGE FACILITY, with to the rear a TRULY PLEASANT, PRIVATE and SUNNY ASPECT GARDEN SPACE. To arrange your viewing, do not hesitate to contact Taylors Estate Agents STOURBRIDGE office. Tenure: FREEHOLD. Construction: Brick built with tiled pitched roof. All mains services connected. Broadband/ Mobile coverage: checker.ofcom.org.uk/en-gb/broadband -coverage. Council Tax Band C. EPC C.